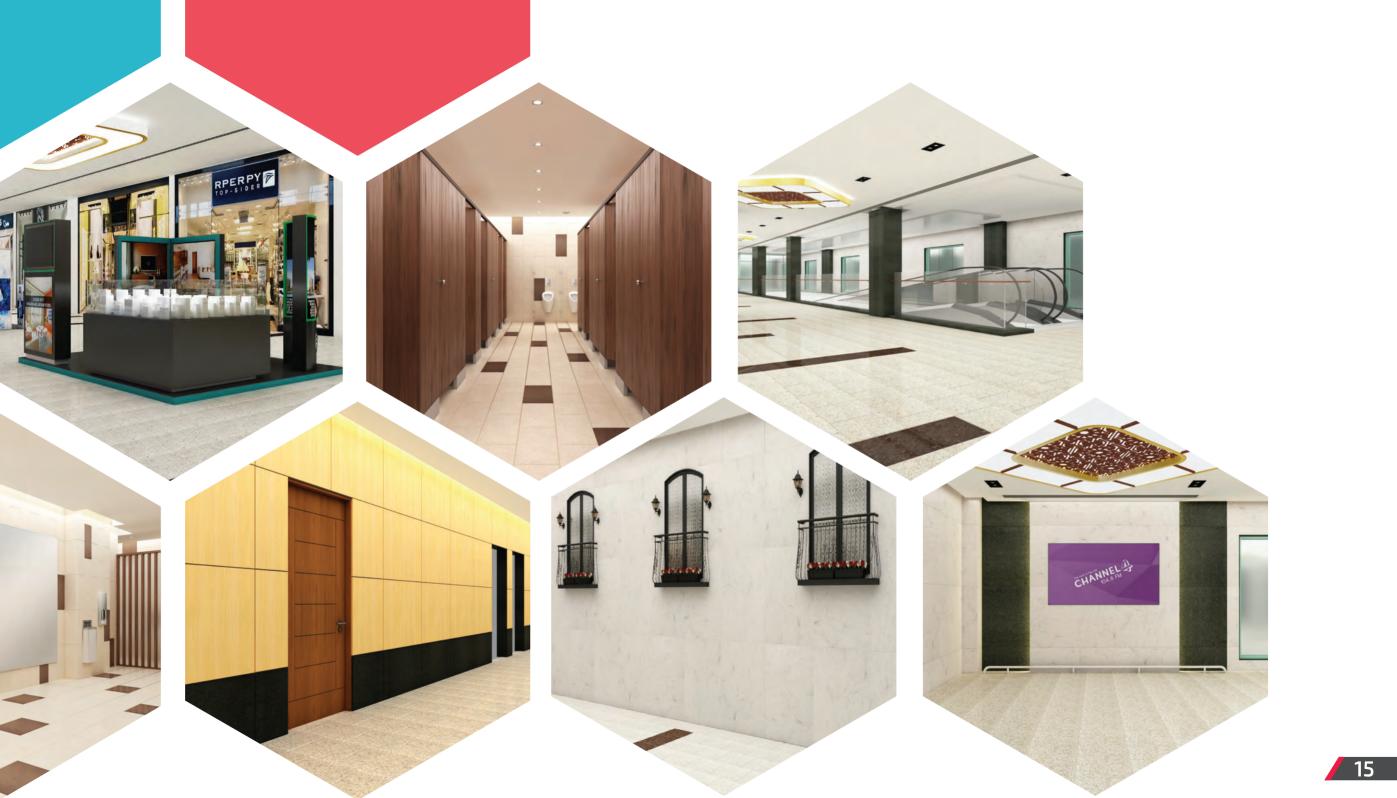

# **INTERIOR DESIGN**

The interior design features stunning floor and wall granites from Brazil with incredible decorative marble walls that have been etched out with a waterjet marble finish.

When you look towards the ceiling your eyes will be dazzled by huge crystal chandeliers and warmly greeted by the wooden Mashrabiya decorations surrounded by LED lights which give Al Murad Mall its light, homely, and modern Arabic feel.