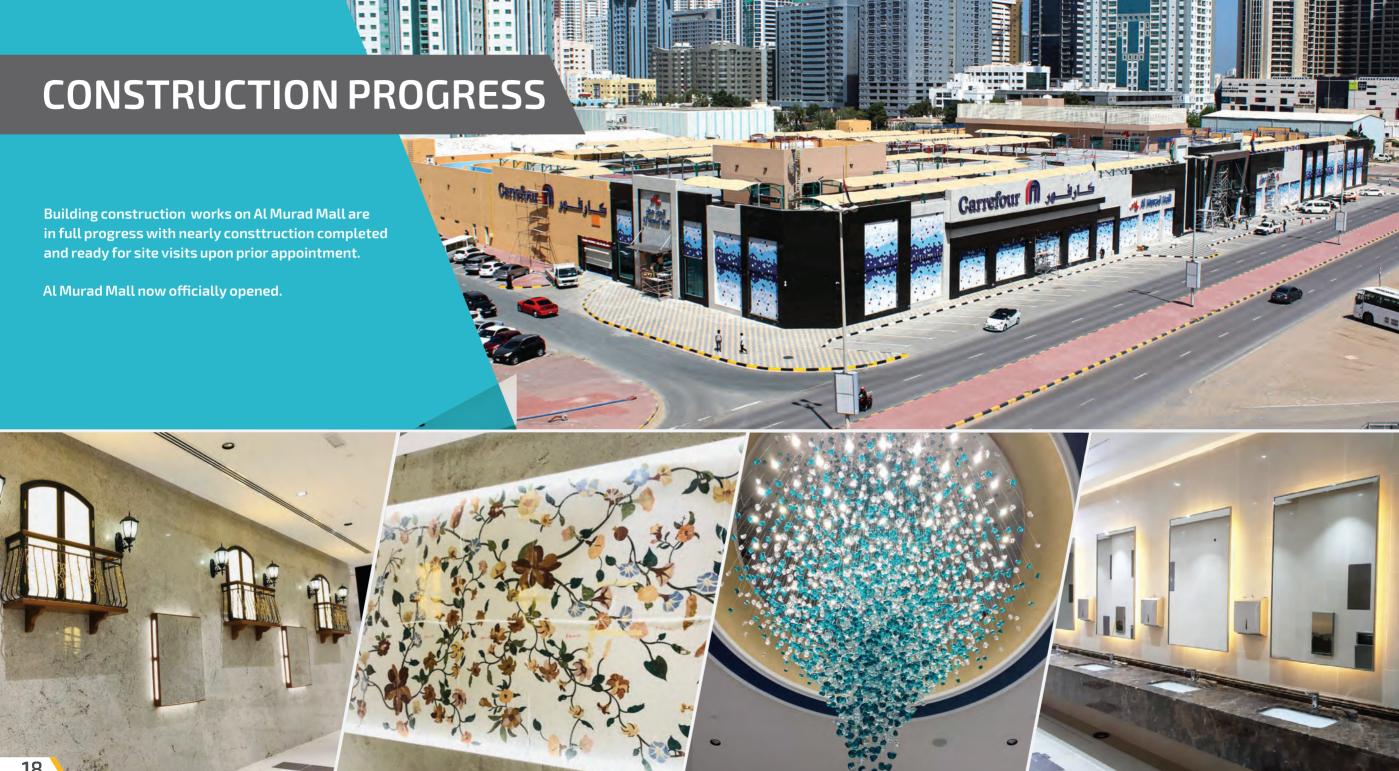

the main artery through Ajman, the Sheikh Khalifa Bin Zayed St.

There is ample parking for over 330 cars, Public Transport and is located close to Ajman Television, Ajman Independent Studios & The Beauty Oasis.



### PLOT LINE PLOT LINE RAMP LENGTH 60 M AND HEIGHT 7.15M STORAGE ROOM TELE ROOM 2.6-2.6-0 STORAGE ROOM TELE ROOM STORAGE ROOM S HALLWAYRAMP LENGTH 61 M AND HEIGHT 7.30M 5m DRIVEWAY TO 1st FLOOR PARKING 12% SLOPE KIDS: PLAY AREA SH0P 27 SH0P 28 13.00x14.55 11.50x14.55 ENTRY RIGHT SIDE ENTRANCE LEFT SIDE ENTRANCE COUNTER INFORMATION HALLWAY1 9 6.40x13.50 20 6.40x13.50 23 5.70x13.50 16 18 21 6.40x13.50 22 6.40x13.50 01 02 5.50x13.50 5.70x13.50 0.3 6.05x13.50 08 0.9 10 04 6.40x13.50 5.85x13.50 5.80x13.50 S H 0 SH ENTRYPLOT LINE PLOT LINE **FRONT SIDE ENTRANCE**

# **FLOOR PLAN**



# **LEASING CONSULTANT**



For Leasing Contact:

Mob: +971 55 6161760 Tel: +971 6 711 9900

leasing@almuradmall.ae www.almuradmall.com



Al Murad Tower, 12th Floor P.O. Box 144, Ajman, UAE.

Tel: +971 6 711 9900 Mob: +971 55 4713747 Mob: +971 50 1096641

surekha@almuradgroup.com nawaaz.sharief@almuradgroup.com www.almuradgroup.com

Disclaimer: Please note all Images and the Floor plans used are for illustrative purposes only and are intended to convey the concept and vision for the development.

They are for guidance only, may alter as work progresses and do not necessarily represent a true and accurate depiction of the finished product and specification may vary.



www.almuradmall.com