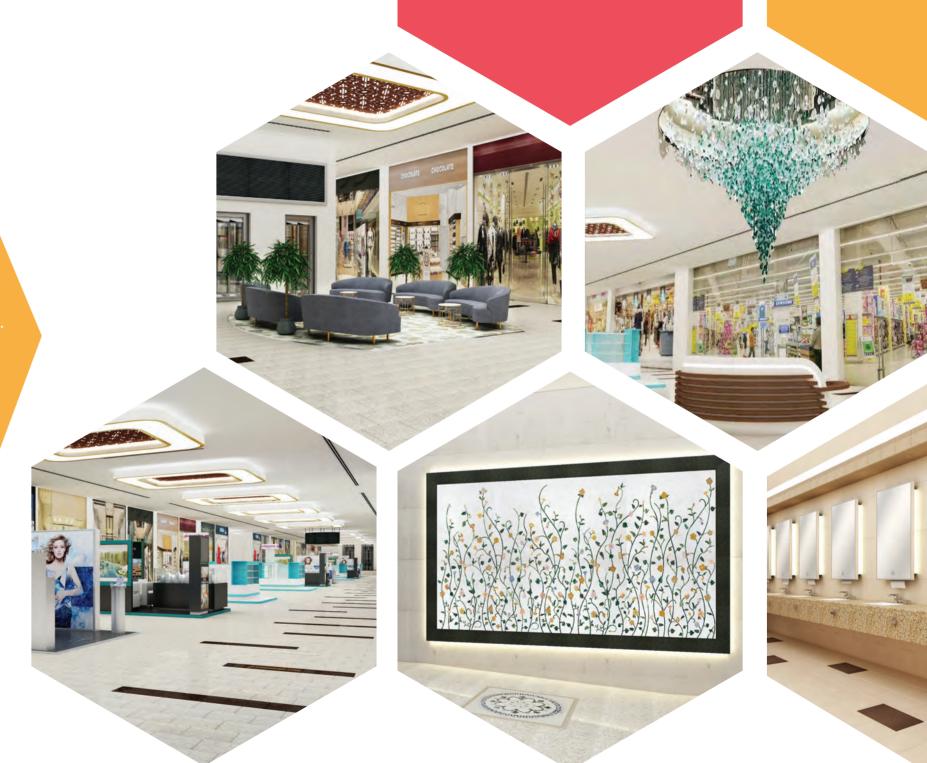

# **INTERIOR DESIGN**

The interior design features stunning floor and wall granites from Brazil with incredible decorative marble walls that have been etched out with a waterjet marble finish.

When you look towards the ceiling your eyes will be dazzled by huge crystal chandeliers and warmly greeted by the wooden Mashrabiya decorations surrounded by LED lights which give Al Murad Mall its light, homely, and modern Arabic feel.