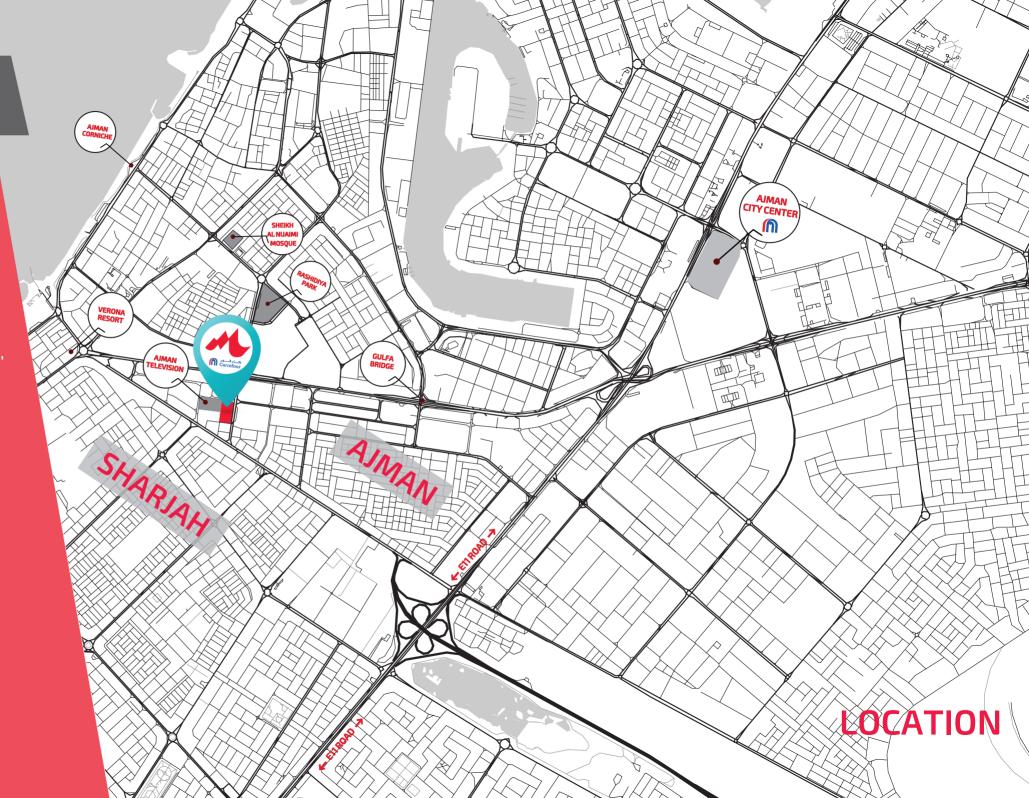

# **PROJECT SITE**

Easily accessible from both E11 and Sheikh Mohammed Bin Zayed Rd (E311), Al Murad Mall is just minutes away from the Ajman Corniche, 20 minutes from Sharjah Airport.

Al Murad Mall is a comfortable 7-minute drive from the centre of the city and benefits from the close proximity to the main artery through Ajman, the Sheikh Khalifa Bin Zayed St.

There is ample parking for over 330 cars, Public Transport and is located close to Ajman Television, Ajman Independent Studios & The Beauty Oasis.