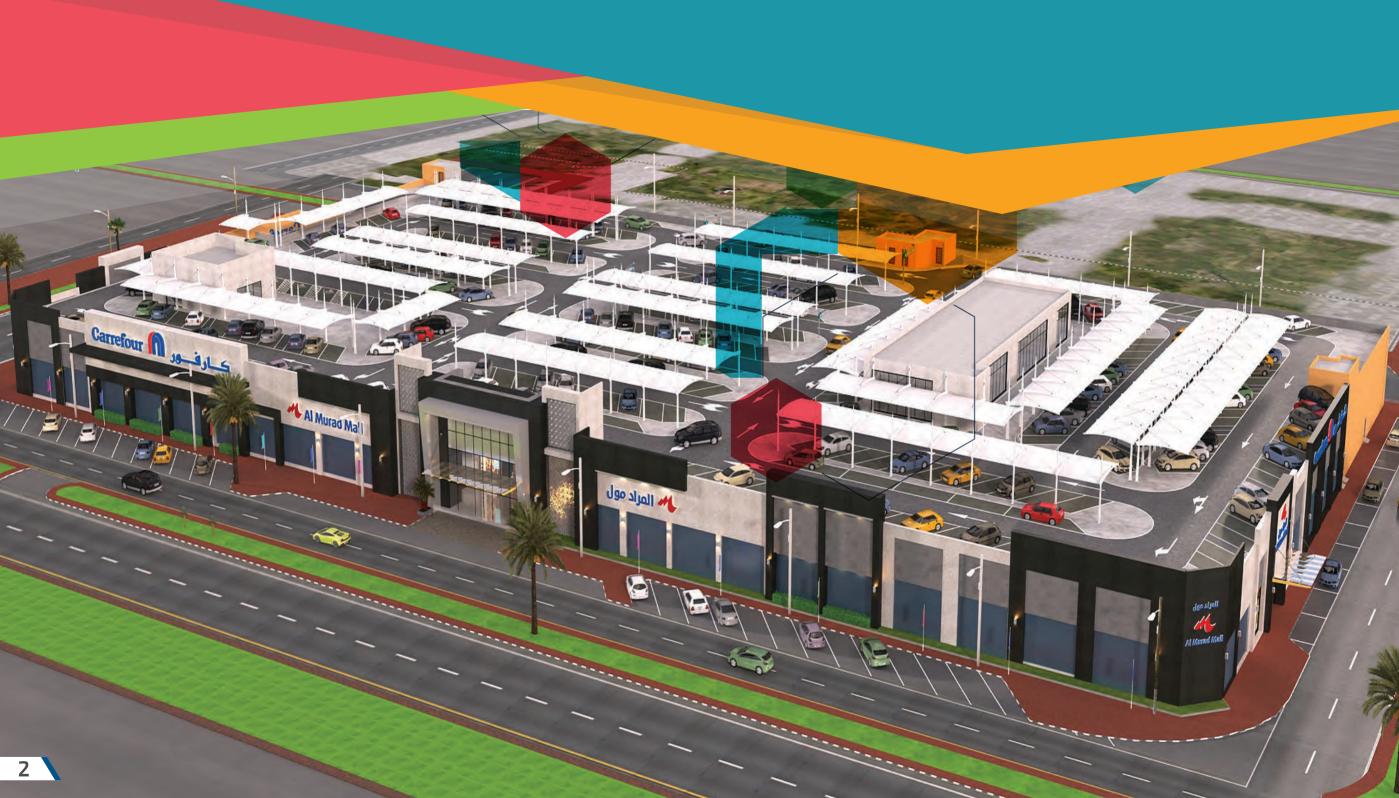

# PROJECT HIGHLIGHTS

Located at Al Nuaimiya 3 Ajman, UAE

26 Retail Stores

> Approx. 9,900<sub>SQ.M.</sub> Gross Leasable Area

Approx. 5,900<sub>SQ.M.</sub> Carrefour Hypermarket Area

330+ Parking Spaces

8+ Dining **Options** 

Anticipated Opening April 2020

**LEFT SIDE ENTRANCE** 